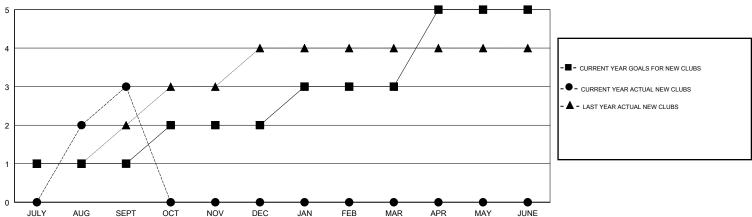

## GOALS AND ACTUAL NEW CLUBS CUMULATIVE

| DROPPED CLUBS: 0 |    | 29 CLUBS OF 131 ADDED 1 OR MORE<br>NEW MEMBERS | <u>(</u> |
|------------------|----|------------------------------------------------|----------|
| DROPPED MEMBERS  |    |                                                | ,        |
| DECEASED         | 6  | CLICK HERE FOR CUMULATIVE                      | тот      |
| OTHER            | 61 | MEMBERSHIP DATA                                | FAM      |
| TOTAL            | 67 |                                                |          |