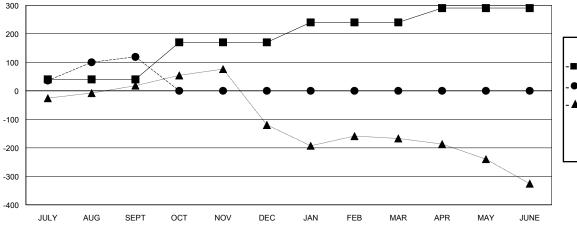

## MONTHLY MEMBERSHIP PROGRESS REPORT

## District 324B4

Results as of: 09/30/2018





## GOALS AND ACTUAL NEW CLUBS CUMULATIVE









| DROPPED CLUBS: 0 |    | 29 CLUBS OF 131 ADDED 1 OR MORE<br>NEW MEMBERS | <u>(</u> |
|------------------|----|------------------------------------------------|----------|
| DROPPED MEMBERS  |    |                                                | ,        |
| DECEASED         | 6  | CLICK HERE FOR CUMULATIVE                      | тот      |
| OTHER            | 61 | MEMBERSHIP DATA                                | FAM      |
| TOTAL            | 67 |                                                |          |

| TOTAL FAMILY UNIT M | 1,311               |  |  |  |
|---------------------|---------------------|--|--|--|
| Women Percentage    |                     |  |  |  |
| FEMALE              | 742 (16.48%)        |  |  |  |
| MALE                | 3,761 (83.52%)      |  |  |  |
| GE