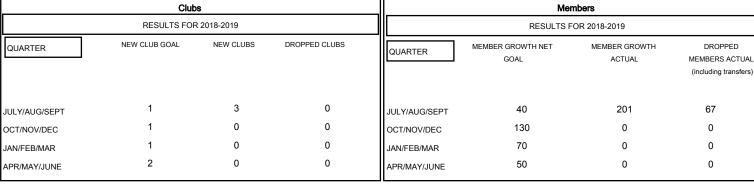

## GOALS AND ACTUAL NEW CLUBS CUMULATIVE

| DROPPED CLUBS: 0 |    | 29 CLUBS OF 131 ADDED 1 OR MORE<br>NEW MEMBERS | <u>(</u> |
|------------------|----|------------------------------------------------|----------|
| DROPPED MEMBERS  |    |                                                | ,        |
| DECEASED         | 6  | CLICK HERE FOR CUMULATIVE                      | тот      |
| OTHER            | 61 | MEMBERSHIP DATA                                | FAM      |
| TOTAL            | 67 |                                                |          |